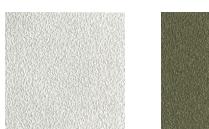

#### **MOST POPULAR COLORS - Additional Charges Will Apply**

Blade Silver OP-PK612S3

Old Bronze OP-PK612U4

Stainless OP-PK612S2

Copper Tone Beige
OP-PK612M2

Argento 307

**Medium Bronze** 

PCTT25101

Seawolf

PCTT28104

Speckled Brick Tex

PCTT2411

**Weathered Brown** 

PCTT28141

Shown are a selection of available colors. Contact Optimum Window Mfg. for other custom finishes. The samples shown here are representative only. Please consult with your sales representative for actual samples.