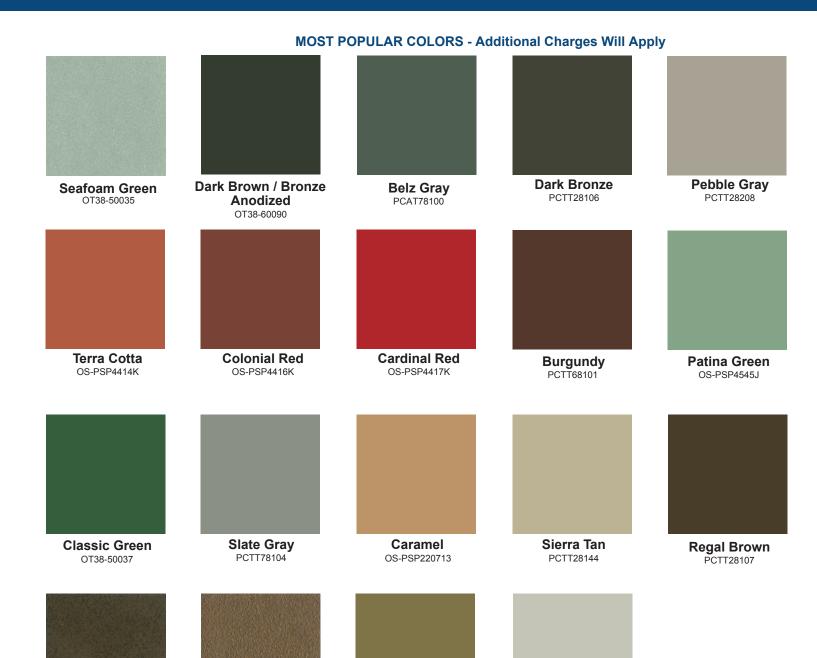

#### **MOST POPULAR COLORS - Additional Charges Will Apply**

Blade Silver OP-PK612S3

Old Bronze OP-PK612U4

Stainless OP-PK612S2

Copper Tone Beige
OP-PK612M2

Argento 307

**Medium Bronze** 

PCTT25101

Seawolf

PCTT28104

Speckled Brick Tex

PCTT2411

**Weathered Brown** 

PCTT28141

Shown are a selection of available colors. Contact Optimum Window Mfg. for other custom finishes. The samples shown here are representative only. Please consult with your sales representative for actual samples.