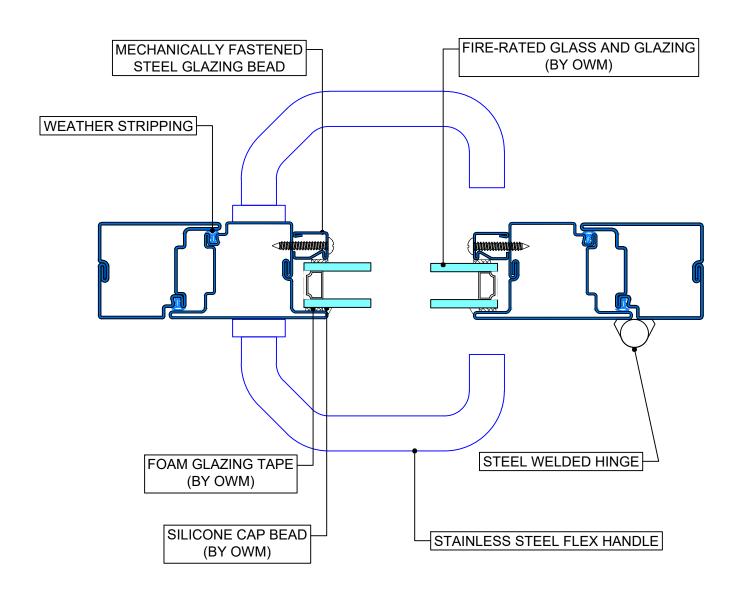

FIRE RATING: 45/60/90 MINUTES

FIRE-RATED SELF-CLOSING SWINGING DOOR

#### FIRE RATING: 45/60/90 MINUTES

FIRE-RATED SELF-CLOSING SWINGING DOOR

# FR55<sup>®</sup> SERIES

OVV

FIRE RATING: 45/60/90 MINUTES

FIRE-RATED SELF-CLOSING SWINGING DOOR

UL CLASSIFIED & LABELED

FIRE RATING: 45/60/90 MINUTES

FIRE-RATED SELF-CLOSING SWINGING DOOR

UL CLASSIFIED & LABELED