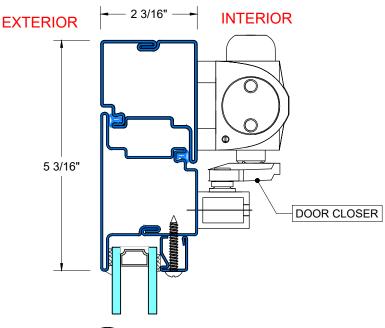

FIRE RATING: 45/60/90 MINUTES

FIRE-RATED SELF-CLOSING SWINGING DOOR







# FR55<sup>®</sup> SERIES



#### FIRE RATING: 45/60/90 MINUTES

FIRE-RATED SELF-CLOSING SWINGING DOOR







# FR55<sup>®</sup> SERIES

OVV

FIRE RATING: 45/60/90 MINUTES

FIRE-RATED SELF-CLOSING SWINGING DOOR



UL CLASSIFIED & LABELED















FIRE RATING: 45/60/90 MINUTES

FIRE-RATED SELF-CLOSING SWINGING DOOR



UL CLASSIFIED & LABELED

**OUTSWING DOOR** 





#### **INTERIOR** 2 3/16" — 1 3/4" — **EXTERIOR TYPICAL**

**FIXED JAMB** 











FIRE RATING: 45/60/90 MINUTES

FIRE-RATED SELF-CLOSING SWINGING DOOR







FIRE RATING: 45/60/90 MINUTES

FIRE-RATED SELF-CLOSING SWINGING DOOR

**INTERIOR** 

<del>-----</del> 1 3/4" ---

**EXTERIOR** 

2 3/16"



**OUTSWING DOOR** 

#### **INTERIOR** 2 3/16" **→** 1 3/4" → **EXTERIOR**