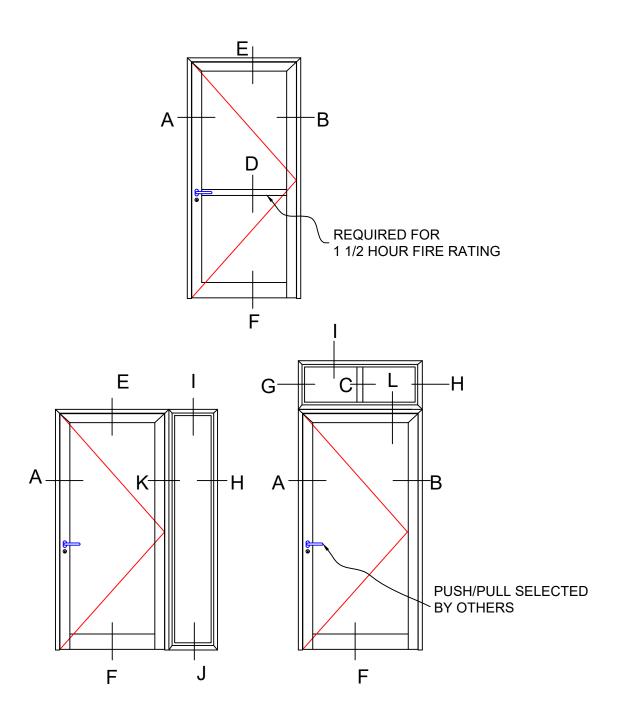

FIRE RATING: 45/60/90 MINUTES

FIRE-RATED SELF-CLOSING SWINGING DOOR

#### FIRE RATING: 45/60/90 MINUTES

FIRE-RATED SELF-CLOSING SWINGING DOOR

# FR55<sup>®</sup> SERIES

OVV

FIRE RATING: 45/60/90 MINUTES

FIRE-RATED SELF-CLOSING SWINGING DOOR

UL CLASSIFIED & LABELED

FIRE RATING: 45/60/90 MINUTES

FIRE-RATED SELF-CLOSING SWINGING DOOR

UL CLASSIFIED & LABELED