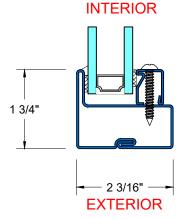

**OUTSWING DOOR** 

**INTERIOR** 

<del>-----</del> 1 3/4" ---

**EXTERIOR** 

2 3/16"

**OUTSWING DOOR** 