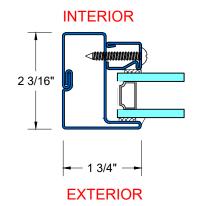

#### **INTERIOR** 2 3/16" — 1 3/4" — **EXTERIOR TYPICAL**

**FIXED JAMB** 

FIRE RATING: 45/60/90 MINUTES

FIRE-RATED SELF-CLOSING SWINGING DOOR

FIRE RATING: 45/60/90 MINUTES

FIRE-RATED SELF-CLOSING SWINGING DOOR

#### **INTERIOR** 2 3/16" **→** 1 3/4" → **EXTERIOR**