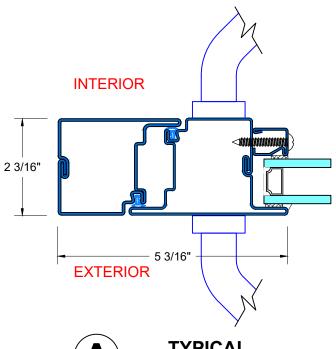

**OUTSWING DOOR** 

#### **INTERIOR** 2 3/16" — 1 3/4" — **EXTERIOR TYPICAL**

**FIXED JAMB** 

FIRE RATING: 45/60/90 MINUTES

FIRE-RATED SELF-CLOSING SWINGING DOOR

FIRE RATING: 45/60/90 MINUTES

FIRE-RATED SELF-CLOSING SWINGING DOOR

**INTERIOR** 

<del>-----</del> 1 3/4" ---

**EXTERIOR** 

2 3/16"

**OUTSWING DOOR** 