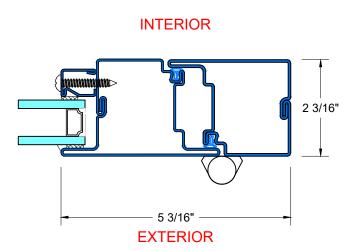

#### **INTERIOR** 2 3/16" — 1 3/4" — **EXTERIOR TYPICAL**

**FIXED JAMB** 

FIRE RATING: 45/60/90 MINUTES

FIRE-RATED SELF-CLOSING SWINGING DOOR

FIRE RATING: 45/60/90 MINUTES

FIRE-RATED SELF-CLOSING SWINGING DOOR