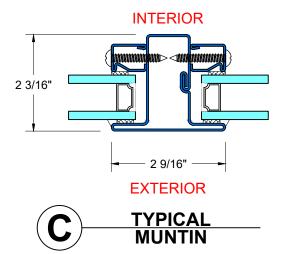

FIRE RATING: 45/60/90 MINUTES

FIRE-RATED SELF-CLOSING SWINGING DOOR







# FR55<sup>®</sup> SERIES



#### FIRE RATING: 45/60/90 MINUTES

FIRE-RATED SELF-CLOSING SWINGING DOOR







# FR55<sup>®</sup> SERIES

OVV

FIRE RATING: 45/60/90 MINUTES

FIRE-RATED SELF-CLOSING SWINGING DOOR



UL CLASSIFIED & LABELED















FIRE RATING: 45/60/90 MINUTES

FIRE-RATED SELF-CLOSING SWINGING DOOR



UL CLASSIFIED & LABELED

**OUTSWING DOOR** 





#### **INTERIOR** 2 3/16" — 1 3/4" — **EXTERIOR TYPICAL**

**FIXED JAMB** 











FIRE RATING: 45/60/90 MINUTES

FIRE-RATED SELF-CLOSING SWINGING DOOR







FIRE RATING: 45/60/90 MINUTES

FIRE-RATED SELF-CLOSING SWINGING DOOR

**INTERIOR** 

<del>-----</del> 1 3/4" ---

**EXTERIOR** 

2 3/16"



**OUTSWING DOOR** 

#### **INTERIOR** 2 3/16" **→** 1 3/4" → **EXTERIOR**