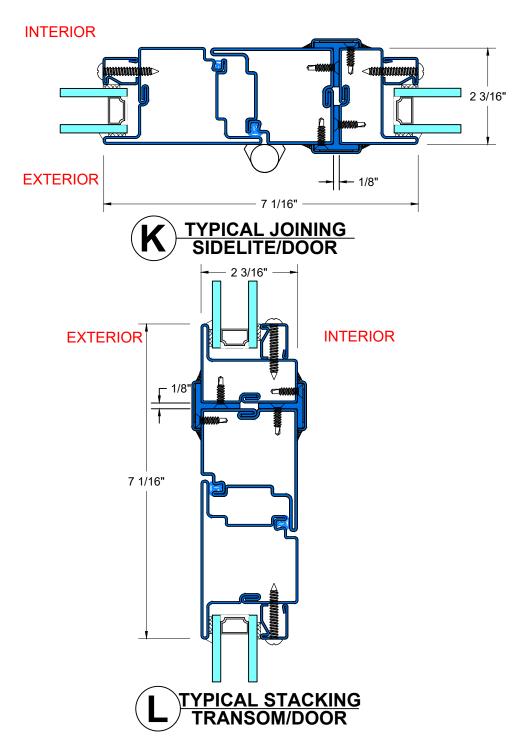

FIRE RATING: 45/60/90 MINUTES

FIRE-RATED SELF-CLOSING SWINGING DOOR







# FR55<sup>®</sup> SERIES



#### FIRE RATING: 45/60/90 MINUTES

FIRE-RATED SELF-CLOSING SWINGING DOOR







# FR55<sup>®</sup> SERIES

OVV

FIRE RATING: 45/60/90 MINUTES

FIRE-RATED SELF-CLOSING SWINGING DOOR



UL CLASSIFIED & LABELED















FIRE RATING: 45/60/90 MINUTES

FIRE-RATED SELF-CLOSING SWINGING DOOR



UL CLASSIFIED & LABELED

**OUTSWING DOOR** 





#### **INTERIOR** 2 3/16" — 1 3/4" — **EXTERIOR TYPICAL**

**FIXED JAMB** 











FIRE RATING: 45/60/90 MINUTES

FIRE-RATED SELF-CLOSING SWINGING DOOR







FIRE RATING: 45/60/90 MINUTES

FIRE-RATED SELF-CLOSING SWINGING DOOR

**INTERIOR** 

<del>-----</del> 1 3/4" ---

**EXTERIOR** 

2 3/16"



**OUTSWING DOOR** 

#### **INTERIOR** 2 3/16" **→** 1 3/4" → **EXTERIOR**