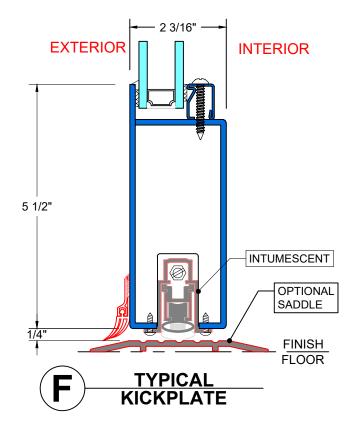

**INTERIOR** 

<del>-----</del> 1 3/4" ---

**EXTERIOR** 

2 3/16"

**OUTSWING DOOR** 