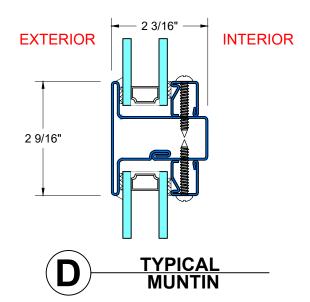

FIRE RATING: 45/60/90 MINUTES

FIRE-RATED SELF-CLOSING SWINGING DOOR







# FR55<sup>®</sup> SERIES



#### FIRE RATING: 45/60/90 MINUTES

FIRE-RATED SELF-CLOSING SWINGING DOOR







# FR55<sup>®</sup> SERIES

OVV

FIRE RATING: 45/60/90 MINUTES

FIRE-RATED SELF-CLOSING SWINGING DOOR



UL CLASSIFIED & LABELED















FIRE RATING: 45/60/90 MINUTES

FIRE-RATED SELF-CLOSING SWINGING DOOR



UL CLASSIFIED & LABELED

**OUTSWING DOOR** 





#### **INTERIOR** 2 3/16" — 1 3/4" — **EXTERIOR TYPICAL**

**FIXED JAMB** 











FIRE RATING: 45/60/90 MINUTES

FIRE-RATED SELF-CLOSING SWINGING DOOR







FIRE RATING: 45/60/90 MINUTES

FIRE-RATED SELF-CLOSING SWINGING DOOR

**INTERIOR** 

<del>-----</del> 1 3/4" ---

**EXTERIOR** 

2 3/16"



**OUTSWING DOOR** 

#### **INTERIOR** 2 3/16" **→** 1 3/4" → **EXTERIOR**